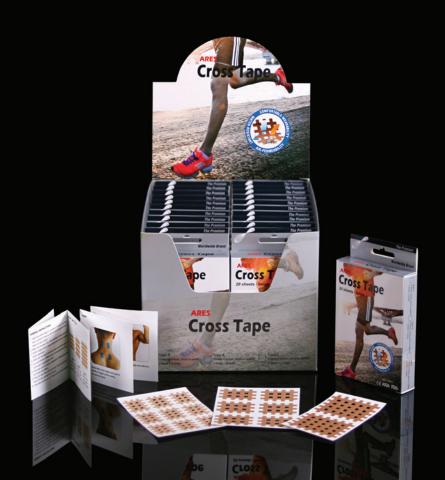

## **ARES Cross Tape**

(Non-Elastic Acupuncture Tape)

#### **Product Details**

- 1) Product Type:
  - Type A (3 lines x 4 lines, 3mm in width) 1 sheet = 9 strips
  - Type B (3 lines x 4 lines, 4mm in width) 1 sheet = 6 strips
  - Type C (5 lines x 6 lines, 4mm in width) 1 sheet = 2 strips
- 2) Available color: beige
- 3) Packing: 20 sheets / individual package, 120 packs/master carton
- 4) Every individual package comes with Mini-Guide(Instructions)

- Self-adhesive and water-resistant
- Latex Free and hypo-allergenic adhesive (skin-friendly 1)
- Harmonizes trigger points and the meridians
- Recovers muscular and joint pain
- Minimizes discomforts such as indigestion and headache
- Improves blood/lymph circulation
- Increases the body's natural healing power