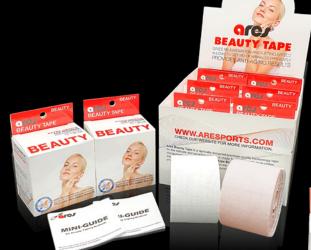

## **ARES Beauty Tape**

(Elastic & Adhesive Taping Tape designed for Anti-aging Effects)

#### **Product Details**

- Unit size: 5cm x 5m (2.5inch x 16.4ft), 2.5cm x 5m (1.25inch x 16.4ft)
- Color: white (for regular skin), pink (for sensitive skin)
- Every roll comes with Mini-Guide(instructions)

#### **Effects**

- Gives rejuvenation and lifting effect
- Helps to get rid of wrinkles and swelling quickly and efficiently
- Provides anti-aging results
- · Completes clear and beautiful face line
- Improves lymph and blood circulation