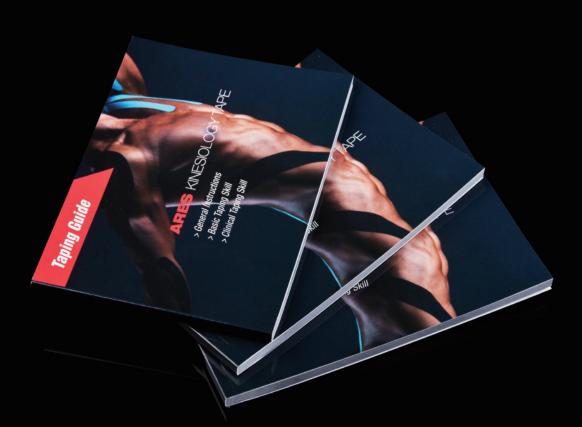

## **ARES Taping Guide Book**

ARES Taping Guide Book is a hundred page compact sized handy guide book which contains around hundreds applications that covers most frequently used taping methods for daily living.

ARES Taping Guide Book covers general instructions on how to begin with ARES tape, physiological principle of Kinesiology taping, various applications which cover all body areas; neck, shoulder, upper arm, lower arm, hand, hip, thigh, knee, lower leg, back, trunk, ankle and foot.

ARES Taping Guide Book includes taping methods with cover major orthopedic symptoms such as Carpal Tunnel Syndrome, Achilles tendon problem, Shin splint, Tennis elbow/Golf elbow, Hallux Valgus, Frozen Shoulder, Flat foot, Intercostal Neuralgia, Rheumatism, Thumb Tendinitis and etc.

#### **Product Specification**

- Product name: ARES Taping Guide Book
- Product details: hundreds taping techniques included as a high quality color-printed book with detailed explanation
- Size: 16 cm W x 11 cm L
- Number of page: 120 page total