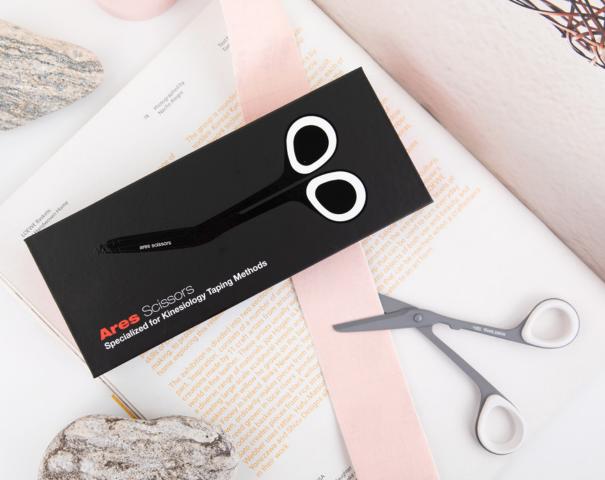

## **ARES Taping Scissors**

(Specialized Scissors for Kinesiology Taping Methods)

#### **Specification**

- Teflon-coated blades made in Japan
- Blade length: 6.5cm
- Total length: 16cm
- Grip length: 7.2cm
- Heat resistance of blades: 130°C
- Individual package with protective sponge
- Master carton for around 50 units

#### **Product Description**

- Well rounded appearance with finest Teflon-coated blades provide excellent satisfaction of use
- Smooth cut with excellent sharpness
- Robust materials provide long lasting durability
- Finest Teflon-coated blades avoid any debris on the blades after cutting ARES Tape