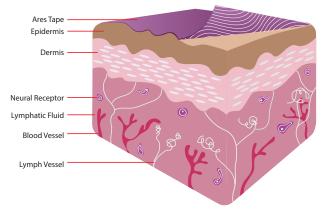

## **Physiological Effect**

When a muscle is inflamed, swollen, or stiff, the space between the skin and the muscle is compressed, resulting in constriction and congestion to the flow of lymphatic fluid and blood circulation. This compression applies pressure to the pain receptors located in the space between the skin and the muscle, which in turn relays discomfort signals to the brain resulting in the sense of 'pain' of affected area.

If you stretch the skin of the affected area before the application of **Ares Kinesiology Tape** the taped area will form wrinkles when the applied area is back to its normal or neutral position. The wrinkling effect formed by **Ares Kinesiology Tape** is essential since this lifting of the skin creates more space for lymph and blood flow. Therefore the lymph drainage as well as blood circulation in the affected area can be improved effectively through taping application.

Eventually, the friction between the tissues beneath the skin is decreased due to the promoted movement of lymphatic fluid and blood circulation. Pain is reduced because the pressure on the pain receptors is lessened. The end results are believed to be reduced muscle fatigue, increase in range of motion (ROM), and better quality of muscle contraction.