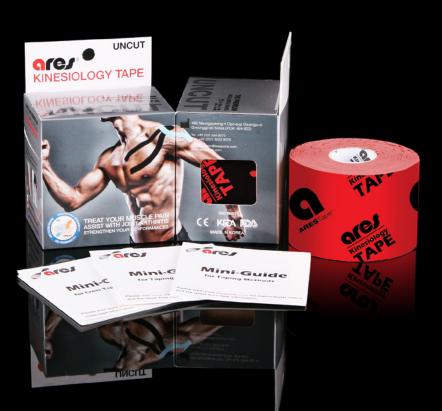

### **ARES Uncut Tape**

(Elastic & Adhesive Therapeutic Taping Tape)

#### **Product Details**

- Unit size: 5 cm x 5 m (2.5 inch x 16.4 ft), 5 cm x 31.5 m (2.5 inch x 103ft)
- Available color: beige, black, blue, orange, yellow, pink, green, purple, red, neon green, neon orange
- Every roll comes with Mini-Guide(instructions)

- Latex-free hypoallergenic cotton fiber tape
- Acrylic heat-activated backing
- No medicinal properties
- Approximately same thickness and weight of skin
- · Comfortable to wear
- Can be worn in pool and shower (water-resistant)