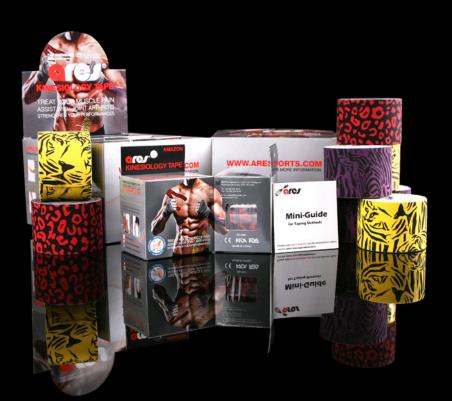

### **ARES Amazon Tape**

(Animal Pattern Printed ARES Kinesiology Tape)

#### **Product Details**

- Available size: 5 cm x 5 m (2.5 inch x 16.4 ft)
- Available color: leopard(red), zebra(purple), tiger(yellow)
- Every roll comes with Mini-Guide(instructions)

- Trendy look of animal pattern printed tape
- Latex-free hypoallergenic cotton fiber tape
- Acrylic heat-activated backing
- No medicinal properties
- Approximately same thickness and weight of skin
- Comfortable to wear
- Can be worn in pool and shower (water-resistant)