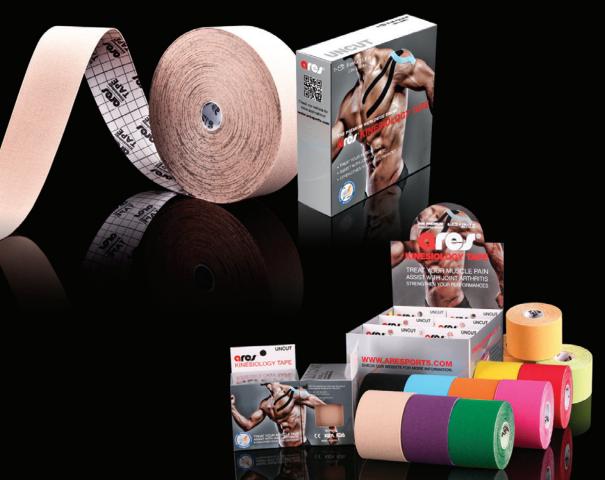

### **ARES Uncut Tape**

(Elastic & Adhesive Therapeutic Taping Tape)

#### **Product Details**

- Unit size: 5 cm x 5 m (2.5 inch x 16.4 ft), 5 cm x 31.5 m (2.5 inch x 103ft)
- Available color: beige, black, blue, orange, yellow, pink, green, purple, red, neon green, neon orange
- Every roll comes with Mini-Guide(instructions)

- Latex-free hypoallergenic cotton fiber tape
- Acrylic heat-activated backing
- No medicinal properties
- Approximately same thickness and weight of skin
- · Comfortable to wear
- Can be worn in pool and shower (water-resistant)