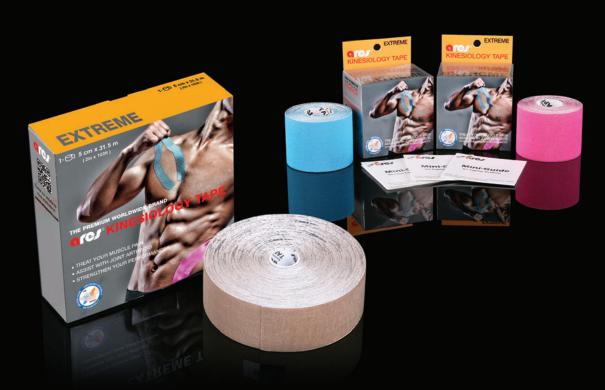

## **ARES Extreme Tape**

(Synthetic ARES tape with Intensified Performances)

#### **Product Details**

- Unit size: 5cm x 5m (2.5inch x 16.4ft), 5cm x 31.5m (2.5inch x 103ft)
- · Available color: gold, metallic black, metallic pink, metallic blue
- Every roll comes with Mini-Guide(instructions)

- Intensified elasticity more effective to reduce severe muscle conditions (Elasticity 1)
- Enhanced adhesive strength suitable for extreme sports activities (Adhesive Strength †)
- 1.5 times increased moisture absorbency, fast to dry after wet conditions (Absorbency ↑, Expulsive Power ↑)
- Increased air-permeability, very comfortable to wear (Air-Permeability 1)
- Light to wear and much skin-friendly (Feeling of Irritation ↓)
- Nicely lustrous and silky in rich brilliant colors
- Feeling cool on the skin and very soft to wear